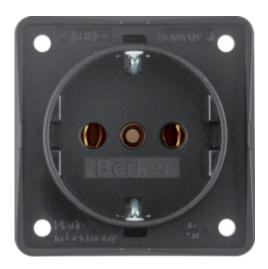

## SCHUKO-SOCKET OUTLET BERKER B.MOBIL ANT

941852505

| Design                                       | according to DIN 49440   |
|----------------------------------------------|--------------------------|
| Main electrical features                     |                          |
| Rated current                                | 16 A                     |
| Rated voltage                                | 250 V AC                 |
| Cover, door                                  |                          |
| - Central cover plate                        |                          |
| Materials                                    |                          |
| RAL colour                                   | RAL 7021 - Black grey    |
| Colour of design line                        | anthracite               |
| Colour                                       | anthracite charcoal grey |
| Colour                                       | anthracite               |
| Material                                     | thermoplastic            |
| Surface appearance                           | matt                     |
| Installation, mounting                       |                          |
| - for 4-hole screw fastening                 |                          |
| Connection                                   |                          |
| Connection terminals                         | according to IEC 60884-1 |
| - with screw terminals                       |                          |
| Use                                          |                          |
| - with screw terminals                       |                          |
| Safety                                       |                          |
| Protection index IP                          | IP44                     |
| IK protection code against mecanical impacts | 05                       |
| - without enhanced contact protection        |                          |