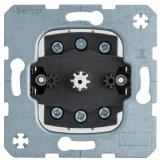

## product sheet 384203

Modul-inserts

384203

| Architecture                        |                                      |
|-------------------------------------|--------------------------------------|
| Type of control unit                | Rotati                               |
| Functions                           |                                      |
| - with push lock function           |                                      |
| Configuration                       |                                      |
| - with neutral position             |                                      |
| Main electrical features            |                                      |
| Nominal voltage                     | 250                                  |
| Rated voltage                       | 250 V /                              |
| Rated current                       | 10.                                  |
| Electric current                    |                                      |
| Switching current                   | 10 AX (100 W Self Ballasted Lamp (SB |
| Materials                           |                                      |
| Material                            | Plastic/me                           |
| <b>Dimensions</b><br>Depth          | 42 m                                 |
| Height                              | 71 m                                 |
| Width                               | 71 n                                 |
| Installation, mounting              |                                      |
| Installation mode                   | with spreader cla                    |
| Connection                          |                                      |
| Connection terminals                | according to IEC 6066                |
| Connection terminals                | according to VDE 0632                |
| - with screw terminals              |                                      |
| Equipment                           |                                      |
| - for centre plate with rotary knob |                                      |
| Safety                              |                                      |
| Protection index IP                 | IP                                   |
| Identification                      |                                      |
| Application, usage                  | Blind cont                           |
| Main design line                    | Modul-inse                           |