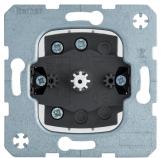

## product sheet 384103

Modul-inserts

384103

| Architecture                                          |                                      |
|-------------------------------------------------------|--------------------------------------|
| Type of control unit                                  | Rotat                                |
| Functions                                             |                                      |
| - with push lock function                             |                                      |
| Configuration                                         |                                      |
| - with neutral position                               |                                      |
| Main electrical features                              |                                      |
| Nominal voltage                                       | 250                                  |
| Rated voltage                                         | 250 V                                |
| Rated current                                         | 10                                   |
| Electric current                                      |                                      |
| Switching current                                     | 10 AX (100 W Self Ballasted Lamp (SB |
| Materials                                             |                                      |
| Material                                              | Plastic/me                           |
| Dimensions                                            | 42 n                                 |
| Depth<br>Height                                       | 42 n<br>71 n                         |
| Width                                                 | 71 r                                 |
| Installation, mounting                                |                                      |
| Installation mode                                     | with spreader cla                    |
| Connection                                            |                                      |
| Connection terminals                                  | according to IEC 6066                |
| Connection terminals                                  | according to VDE 063                 |
| - with screw terminals                                |                                      |
| Equipment                                             |                                      |
| <ul> <li>for centre plate with rotary knob</li> </ul> |                                      |
| Safety                                                |                                      |
| Protection index IP                                   | IF                                   |
| Identification                                        |                                      |
| Application, usage                                    | Blind con                            |
|                                                       |                                      |