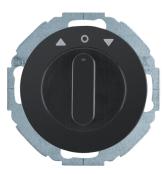

### Rotary knobs, Serie R.classic

Technical features

### Identification

Main design line Serie R.classic