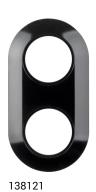

## Frame 2gang Serie 1930, black glossy

Technical features

| Δrc |      |       |     |
|-----|------|-------|-----|
| Δrc | nita | ודייב | ıro |

Identification

Main design line

| Architecture              |                                                          |  |
|---------------------------|----------------------------------------------------------|--|
| Technical version         | 2gang                                                    |  |
| Capacity                  |                                                          |  |
| Number of sockets         | 2                                                        |  |
| Materials                 |                                                          |  |
| Colour of design line     | black                                                    |  |
| Colour                    | black                                                    |  |
| Colour                    | deep black                                               |  |
| RAL colour                | RAL 9005 - Jet black                                     |  |
| Material                  | duroplastic                                              |  |
| Surface appearance        | glossy                                                   |  |
| Type of surface treatment | untreated                                                |  |
| Dimensions                |                                                          |  |
| Depth                     | 9 mm                                                     |  |
| Installation, mounting    |                                                          |  |
| Installation mode         | for vertical and horizontal mounting, clamp<br>fastening |  |
| Safety                    |                                                          |  |
| Protection index IP       |                                                          |  |