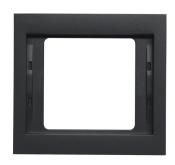

## Frame 1gang Berker K.1, anthracite matt, lacquered

**Technical features** 

#### Architecture

Technical version 1gang

#### Materials

| Colour of design line     | anthracite               |
|---------------------------|--------------------------|
| Colour                    | charcoal                 |
| Colour                    | anthracite charcoal grey |
| RAL colour                | RAL 7021 - Black grey    |
| Material / workmanship    | lacquered                |
| Material                  | thermoplastic            |
| Surface appearance        | matt                     |
| Type of surface treatment | Painted                  |

#### **Dimensions**

| Depth                   | 9,9 mm    |
|-------------------------|-----------|
| Support plate thickness | max. 2 mm |
| Height                  | 80,5 mm   |
| Width                   | 87 mm     |